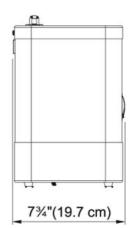

FAMILY: Point of Use and Filtration | FINISH: other | SERIES: Little Butler | FAMILY: Kitchen solutions | MODEL: HT-400

Save time and water by eliminating the wait for hot water to reach the faucet. Franke HT-400 Little Butler heating tank fits under your sink to provide precise, instant hot water between 176°F to 208°F right when you need it.

## **Features**

- 7 preset temperatures with backlit dial
- Control temperature from 176°F to 208°F
- Accurate temperature control within +/- 1.0°F
- 1100 W heating element provides a fast recovery
- Produces up to 60 cups of hot water per hour
- Water level sensor and dual temperature sensors prevent the tank from starting up dry
- Encased heating element eliminates direct contact with water, preventing mineral build up
- Stainless steel internal tank
- Industry leading 5 year warranty