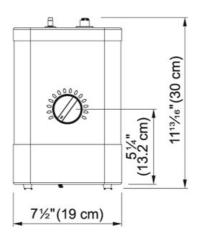

FAMILY: Point of Use and Filtration | FINISH: other | SERIES: Little Butler | FAMILY: Kitchen solutions | MODEL: HT-400

Save time and water by eliminating the wait for hot water to reach the faucet. Franke HT-400 Little Butler heating tank fits under your sink to provide precise, instant hot water between 176°F to 208°F right when you need it.

## **Features**

- 7 preset temperatures with backlit dial
- Control temperature from 176°F to 208°F
- Accurate temperature control within +/- 1.0°F
- 1100 W heating element provides a fast recovery
- Produces up to 60 cups of hot water per hour
- Water level sensor and dual temperature sensors prevent the tank from starting up dry
- Encased heating element eliminates direct contact with water, preventing mineral build up
- Stainless steel internal tank
- Industry leading 5 year warranty